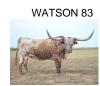

## **MML Playboy's Lolita**

07/18/2018 Date of Birth: Registration 1: CI315359

Breeder: MonMel Longhorns Owner: Jack and Kain Roper

We love this colorful young lady and a daughter of Hot Playboy. She has a nice conformation, great horn direction, calm disposition, and beautifully marked. On the maternal side she goes to WS Jamakizm, and Sittin Bull, on the paternal side she goes to Boomerang CP, and J.R Grand Slam. Her calves are correct and beautiful and we are looking forward to great offspring from her.

79.8750 on 02/15/2024 TTT:

MML Playboy's Lolita

ALLENS TEXAS TANK TOP

Courtesy of Shauna Roper Mora

**RUBY RED** 

**TEXANA TANKTOP**