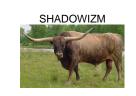

## **RED IRON**

Date of Birth: **Registration 1: Registration 2:** Breeder: **Owner:** 

04/12/2015 I-273257 273257 **1097-JOEL DICKINSON** MIKE & LINDA METCALFE

Courtesy of Longhorn Ventures

When you see him, your first thought is "he is really BIG". He is TALL and weighs over 2215 lbs. He is a gentle giant and loves a head scratch and hand fed cake. RED is a vibrant stripped brindle and throws a lot of tri colored offspring. His EPD for docility is rated a 9 out of 10 which is pretty great as a DISPOSITION factor. RED is exceptionally muscular with great conformation. RED IRON is a full brother to DRAG IRON (a leader in the

## Total Horn: Weight:

**RED IRON** 

100.6500 on 03/13/2024 2215.0000 on 06/01/2023



THE SHADOW







CIRCLE K DONOVAN



Miss Widespread 174/61







UNATTAINABLE



ADRENALIN



The Shining

WS JAMAKIZM









SHINING THROUGH







http://www.hiredhandsoftware.com