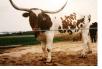

## **RED IRON**

Date of Birth: **Registration 1: Registration 2:** Breeder: **Owner:** 

04/12/2015 I-273257 273257 **1097-JOEL DICKINSON** MIKE & LINDA METCALFE

Courtesy of Longhorn Ventures

When you see him, your first thought is "he is really BIG". He is TALL and weighs over 2215 lbs. He is a gentle giant and loves a head scratch and hand fed cake. RED is a vibrant stripped brindle and throws a lot of tri colored offspring. His EPD for docility is rated a 9 out of 10 which is pretty great as a DISPOSITION factor. RED is exceptionally muscular with great conformation. RED IRON is a full brother to DRAG IRON (a leader in the

## Total Horn: Weight:

**RED IRON** 

100.6500 on 03/13/2024 2215.0000 on 06/01/2023

THE SHADOW

CIRCLE K DONOVAN

Miss Widespread 174/61

UNATTAINABLE

ADRENALIN