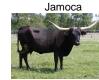

## **RED IRON**

Date of Birth: **Registration 1: Registration 2:** Breeder: **Owner:** 

04/12/2015 I-273257 273257 **1097-JOEL DICKINSON** MIKE & LINDA METCALFE

Courtesy of Longhorn Ventures

When you see him, your first thought is "he is really BIG". He is TALL and weighs over 2215 lbs. He is a gentle giant and loves a head scratch and hand fed cake. RED is a vibrant stripped brindle and throws a lot of tri colored offspring. His EPD for docility is rated a 9 out of 10 which is pretty great as a DISPOSITION factor. RED is exceptionally muscular with great conformation. RED IRON is a full brother to DRAG IRON (a leader in the