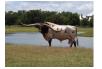

## **GLR TUFF RIO MAXINE**

Date of Birth: 04/01/2018 Registration 1: CI312778

Sale Price:

Breeder: GILLILAND RANCH Owner: Montgomery Briggs Ranch

OCV'd; JOHNE'S NEGATIVE; OCV'd; 3:1. This 3 year old cow has a royal pedigree including Cowboy Tuff, Eternal Diamond and FL Rio Maxine. There are 4 over 90" TTT and 4 over 80" TTT in her pedigree. She comes with a TKR Royal T (TCC Houdini X Royal Tuffette- 77" TTT at 2.5 years) heifer at side . Tuff Rio Maxine was 4M bred back on 5/21/21 to Texas Tuff GLR(CTC X RM TWPAT) for a fall 2021 calf (10/20/21). She is a producer!

59.5000 on 03/01/2022 TTT:

GLR TUFF RIO MAXINE

DDR MAXINE'S VALENTINE

Courtesy of Montgomery Briggs Ranch

**COWBOY TUFF CHEX** 

**COWBOY CHEX** 

WYOMING WARPAINT

**ECR ETERNAL TARI 206** 