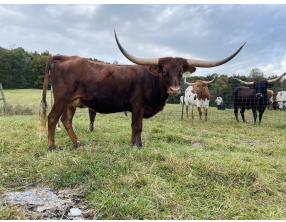

## **GLR TUFF RIO MAXINE**

Date of Birth: 04/01/2018 Registration 1: CI312778

Sale Price:

Breeder: GILLILAND RANCH Owner: Montgomery Briggs Ranch

OCV'd; JOHNE'S NEGATIVE; OCV'd; 3:1. This 3 year old cow has a royal pedigree including Cowboy Tuff, Eternal Diamond and FL Rio Maxine. There are 4 over 90" TTT and 4 over 80" TTT in her pedigree. She comes with a TKR Royal T (TCC Houdini X Royal Tuffette- 77" TTT at 2.5 years) heifer at side . Tuff Rio Maxine was 4M bred back on 5/21/21 to Texas Tuff GLR(CTC X RM TWPAT) for a fall 2021 calf (10/20/21). She is a producer!

59.5000 on 03/01/2022 TTT:

GLR TUFF RIO MAXINE

DDR MAXINE'S VALENTINE

Courtesy of Montgomery Briggs Ranch

**COWBOY TUFF CHEX** 

**COWBOY CHEX** 

WYOMING WARPAINT

**ECR ETERNAL TARI 206** 