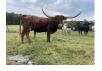

## **GLR TUFF RIO MAXINE**

Date of Birth: 04/01/2018 Registration 1: CI312778

Sale Price:

Breeder: GILLILAND RANCH Owner: Montgomery Briggs Ranch

OCV'd; JOHNE'S NEGATIVE; OCV'd; 3:1. This 3 year old cow has a royal pedigree including Cowboy Tuff, Eternal Diamond and FL Rio Maxine. There are 4 over 90" TTT and 4 over 80" TTT in her pedigree. She comes with a TKR Royal T (TCC Houdini X Royal Tuffette- 77" TTT at 2.5 years) heifer at side . Tuff Rio Maxine was 4M bred back on 5/21/21 to Texas Tuff GLR(CTC X RM TWPAT) for a fall 2021 calf (10/20/21). She is a producer!