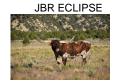

## **GLR TUFF RIO MAXINE**

Date of Birth: 04/01/2018 Registration 1: CI312778

Sale Price:

Breeder: GILLILAND RANCH Owner: Montgomery Briggs Ranch

OCV'd; JOHNE'S NEGATIVE; OCV'd; 3:1. This 3 year old cow has a royal pedigree including Cowboy Tuff, Eternal Diamond and FL Rio Maxine. There are 4 over 90" TTT and 4 over 80" TTT in her pedigree. She comes with a TKR Royal T (TCC Houdini X Royal Tuffette- 77" TTT at 2.5 years) heifer at side . Tuff Rio Maxine was 4M bred back on 5/21/21 to Texas Tuff GLR(CTC X RM TWPAT) for a fall 2021 calf (10/20/21). She is a producer!