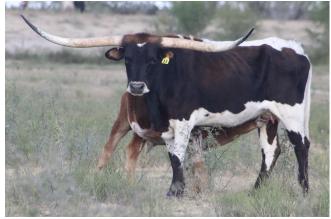

## **Rockin Boom**

Date of Birth: **Registration 1:** Breeder: **Owner:** 

09/09/2017 CI344925 Craft Ranch Rapp's Ranch

Take a look at this girl! Rockin Boom is the combination of two genetic powerhouses. Her Dam, BoomJewell sports 90" TTT horns and has produced multiple 80" offspring.

Combined that with Rim Rock, and you have yourself a

Courtesy of Craft Ranch Texas Longhorns

JP RIO GRANDE

J.R. GRAND SLAM

J.R. HOCUS POCUS

J. R. ZIGGY

BOOMERANG C P

DELTA BETSY

DOUBLE L'S KNIGHT

cow that is destined for greatness.

TTT: Composite: 76.5000 on 06/09/2023 73.2500 on 12/11/2021

PCC RIM ROCK

PCC HORIZON