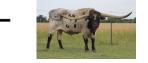

## **Rockin Boom**

Date of Birth: **Registration 1:** Breeder: **Owner:** 

09/09/2017 CI344925 Craft Ranch Rapp's Ranch

Take a look at this girl! Rockin Boom is the combination of two genetic powerhouses. Her Dam, BoomJewell sports 90" TTT horns and has produced multiple 80" offspring.

Combined that with Rim Rock, and you have yourself a

Courtesy of Craft Ranch Texas Longhorns

JP RIO GRANDE

J.R. GRAND SLAM

J.R. HOCUS POCUS

J. R. ZIGGY

BOOMERANG C P

DELTA BETSY

DOUBLE L'S KNIGHT

cow that is destined for greatness.

TTT: Composite: 76.5000 on 06/09/2023 73.2500 on 12/11/2021

PCC RIM ROCK

PCC HORIZON