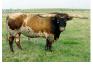

## **Rockin Boom**

Date of Birth: **Registration 1:** Breeder: **Owner:** 

09/09/2017 CI344925 Craft Ranch Rapp's Ranch

Take a look at this girl! Rockin Boom is the combination of two genetic powerhouses. Her Dam, BoomJewell sports 90" TTT horns and has produced multiple 80" offspring.

Combined that with Rim Rock, and you have yourself a

Courtesy of Craft Ranch Texas Longhorns

JP RIO GRANDE

J.R. GRAND SLAM

J.R. HOCUS POCUS

J. R. ZIGGY

BOOMERANG C P

DELTA BETSY

DOUBLE L'S KNIGHT

cow that is destined for greatness.

TTT: Composite: 76.5000 on 06/09/2023 73.2500 on 12/11/2021

PCC RIM ROCK

PCC HORIZON