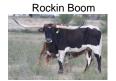

## **Rockin Boom**

Date of Birth: **Registration 1:** Breeder: **Owner:** 

09/09/2017 CI344925 Craft Ranch Rapp's Ranch

Take a look at this girl! Rockin Boom is the combination of two genetic powerhouses. Her Dam, BoomJewell sports 90" TTT horns and has produced multiple 80" offspring.

Combined that with Rim Rock, and you have yourself a

Courtesy of Craft Ranch Texas Longhorns

JP RIO GRANDE

J.R. GRAND SLAM

J.R. HOCUS POCUS

J. R. ZIGGY

BOOMERANG C P

DELTA BETSY

DOUBLE L'S KNIGHT

cow that is destined for greatness.

TTT: Composite: 76.5000 on 06/09/2023 73.2500 on 12/11/2021

PCC RIM ROCK

PCC HORIZON