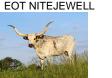

## **Rockin Boom**

Date of Birth: **Registration 1:** Breeder: **Owner:** 

09/09/2017 CI344925 Craft Ranch Rapp's Ranch

Take a look at this girl! Rockin Boom is the combination of two genetic powerhouses. Her Dam, BoomJewell sports 90" TTT horns and has produced multiple 80" offspring.

Combined that with Rim Rock, and you have yourself a



Courtesy of Craft Ranch Texas Longhorns

JP RIO GRANDE

J.R. GRAND SLAM







J.R. HOCUS POCUS



J. R. ZIGGY



BOOMERANG C P



DELTA BETSY



DOUBLE L'S KNIGHT





cow that is destined for greatness.

TTT: Composite: 76.5000 on 06/09/2023 73.2500 on 12/11/2021

PCC RIM ROCK













PCC HORIZON



## EOT NITEJEWELL



http://www.hiredhandsoftware.com