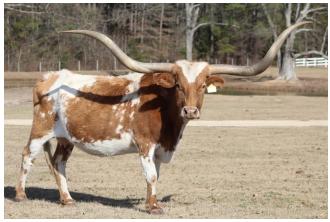

## DC ACE DROP

Date of Birth: 08/15/2013 **Registration 1:** CI288190 Registration 2: ITLA 266717

Sale Price:

Breeder: FAIRLEA LONGHORN RANCH,

Owner: LLC

Ace is a fabulous cow. She gave us three heifers in a row - two flashy Reckon So heifers and most recently a KDK Valiant heifer. Ace is a great mama and is growing nicely. She currently projects to 83" TTT with lots of total horn. Ace's dam, DC Pacific Snowdrop, measures 88" TTT and her sire, Helm's Ace, measures 86" TTT. Such powerhouse genetics!!