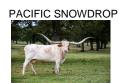

## DC ACE DROP

Date of Birth: 08/15/2013 **Registration 1:** CI288190 Registration 2: ITLA 266717

Sale Price:

Breeder: FAIRLEA LONGHORN RANCH,

Owner: LLC

Ace is a fabulous cow. She gave us three heifers in a row - two flashy Reckon So heifers and most recently a KDK Valiant heifer. Ace is a great mama and is growing nicely. She currently projects to 83" TTT with lots of total horn. Ace's dam, DC Pacific Snowdrop, measures 88" TTT and her sire, Helm's Ace, measures 86" TTT. Such powerhouse genetics!!