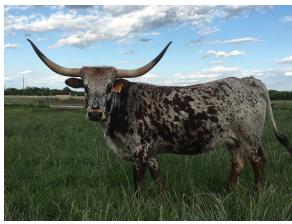

## **RRR MISS ALEXIS 230**

05/17/2012 Date of Birth: Registration 1: 262182

**RRR MISS ALEXIS 230** 

Beautiful colored cow with great genetics. Stacked pedigree with Hunts Command Respect and JP Rio Grande. Has a wonderful heifer calf at side sired by GD Tuff Enough. Sold. Lexi is being bred back to Tuff Enough before she is delivered to here new owners.