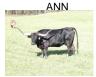

## **RRR MISS ALEXIS 230**

05/17/2012 Date of Birth: Registration 1: 262182

**RRR MISS ALEXIS 230** 

Beautiful colored cow with great genetics. Stacked pedigree with Hunts Command Respect and JP Rio Grande. Has a wonderful heifer calf at side sired by GD Tuff Enough. Sold. Lexi is being bred back to Tuff Enough before she is delivered to here new owners.