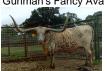

## RR Remy

Date of Birth: 11/27/2012 Registration 1: CI284724

Owner: Aaron & Micah Landes



Courtesy of Landes Farms

She has 117 inches of total horn and that is with 6 inches tipped off. She is an amazing producer. Her first son was 69in TTT at 24 months. The heifer was 39 TTT at 12 months! Her son MN Raptor measured 85.25" at 3 years old. Remy was coat color tested at the University of California Davis and is Wild type/Wild type! Heifer at side born 10-21-23 by MN 50 Shades of Grulla www.landesfarmsmo.com

**Total Horn:** 117.0000 on 08/22/2023 TTT: 83.0000 on 08/22/2023 Base: 13.7500 on 10/04/2014 192.2500 on 06/01/2021 Composite:

RR Remy

**JOAQUIN** 



**BL SADIE** 

PCC COMMANDER



Red & White Sonia



**FARLAP CHEX** 







Gunman's Fancy Ava



GF MEAN GREEN

















**GF** Scarlet