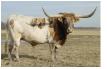

## RR Remy

Date of Birth: 11/27/2012 Registration 1: CI284724

Owner: Aaron & Micah Landes

Courtesy of Landes Farms

She has 117 inches of total horn and that is with 6 inches tipped off. She is an amazing producer. Her first son was 69in TTT at 24 months. The heifer was 39 TTT at 12 months! Her son MN Raptor measured 85.25" at 3 years old. Remy was coat color tested at the University of California Davis and is Wild type/Wild type! Heifer at side born 10-21-23 by MN 50 Shades of Grulla www.landesfarmsmo.com

**Total Horn:** 117.0000 on 08/22/2023 TTT: 83.0000 on 08/22/2023 Base: 13.7500 on 10/04/2014 192.2500 on 06/01/2021 Composite:

RR Remy

**JOAQUIN** 

**BL SADIE** 

PCC COMMANDER

Red & White Sonia

**FARLAP CHEX** 