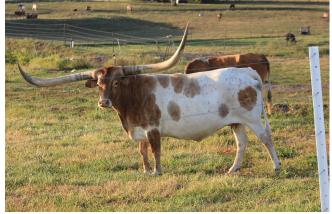

## RR Remy

Date of Birth: 11/27/2012 Registration 1: CI284724

Owner: Aaron & Micah Landes

Courtesy of Landes Farms

She has 117 inches of total horn and that is with 6 inches tipped off. She is an amazing producer. Her first son was 69in TTT at 24 months. The heifer was 39 TTT at 12 months! Her son MN Raptor measured 85.25" at 3 years old. Remy was coat color tested at the University of California Davis and is Wild type/Wild type! Heifer at side born 10-21-23 by MN 50 Shades of Grulla www.landesfarmsmo.com

**Total Horn:** 117.0000 on 08/22/2023 TTT: 83.0000 on 08/22/2023 Base: 13.7500 on 10/04/2014 192.2500 on 06/01/2021 Composite:

RR Remy

**JOAQUIN** 

**BL SADIE** 

PCC COMMANDER

Red & White Sonia

**FARLAP CHEX** 