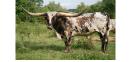

3:1 .OCV'd. JOHNE's NEGATIVE. THIS CASANOVA DAUGHTER IS A TOTAL HORN COW IN HER PRIME. SHE HAS PRODUCED 3 GREAT HEIFERS FROM 3 DIFFERENT HERD SIRES FOR US . ONE DAUGHTER WILL BE 80"TTT AT 5 Y. SHE HAS BULL CALF AT SIDE BY TKR ROYAL T(DOB-10/22/20). ULTRASOUND CONFIRMED HEIFER IN UTERO BY TEXAS TUFF --( CTC X RM TOUCH N WHIRL PAT). ... DUE 9/2021.