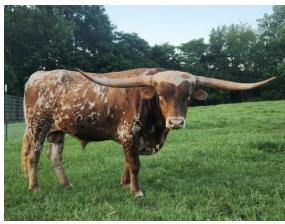

## Don't Stop Believin'

Date of Birth: 06/04/2020 Registration 1: BI100910

Breeder: M&M Cattle Company

Putt/ Metz/Gravett Partnership Owner:

You just can't say enough about this bulls future. He was a 2022 Millennium Futurity Champion bull and there are simply no holes in this bulls body, conformation, color, disposition or horn direction and TTT. With the likes of DRAG IRON, The PROFIT and NON STOP in his pedigree, and armed with the fact he has been sought after by several major programs, there is no doubt he will be a great producer and potentially one of the great bulls

75.5000 on 08/27/2023 TTT:

Courtesy of FHR Longhorns

**JIZELLE**