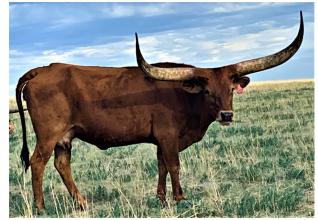

## **TEXANA SUNRISE LV**

Date of Birth: **Registration 1:** Breeder: **Owner:** 

03/05/2019 284832 **MIKE & LINDA METCALFE** MIKE & LINDA METCALFE

Courtesy of Longhorn Ventures

This will be a big cow when full grown, she is tall, deep, beefy and has awesome horn for her age. She should end up being one our biggest cows, plus she has a power house of great conformation and long horn genetics in her ancestry

**Total Horn:** Weight:

TEXANA SUNRISE LV

102.5000 on 01/16/2023 1075.0000 on 06/05/2023

**RR TEQUILA SUNRISE** 

MOLLY'S RED TEXA

**RR** Remy

Archer Texa

**RR Red Clover** 