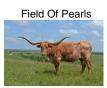

## OVER JOYED LV

Date of Birth: 06/28/2018 **Registration 1:** 279871 Sale Price: \$1,400.00

Metcalfe, Mike & Linda Breeder: Owner: Metcalfe, Mike & Linda

She is a dark parker brown brindle. Her grand dam SHADOW JUBILEE was over 90 inches before she died. She is a tall big bodied heifer that is easy to work around. She not only has some famous sires in her ancestry but some famous dams as well; FIELD OF PEARLS, SHADOW JUBILEE, and other ancestors like CONCEALED WHEAPON, THE SHADOW, OVER KILL AND OVER HEAD, and OVERWHELMER. Her dam