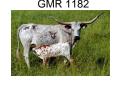

## OVER JOYED LV

Date of Birth: 06/28/2018 **Registration 1:** 279871 Sale Price: \$1,400.00

Metcalfe, Mike & Linda Breeder: Owner: Metcalfe, Mike & Linda

She is a dark parker brown brindle. Her grand dam SHADOW JUBILEE was over 90 inches before she died. She is a tall big bodied heifer that is easy to work around. She not only has some famous sires in her ancestry but some famous dams as well; FIELD OF PEARLS, SHADOW JUBILEE, and other ancestors like CONCEALED WHEAPON, THE SHADOW, OVER KILL AND OVER HEAD, and OVERWHELMER. Her dam