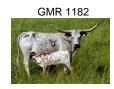

## OVER JOYED LV

Date of Birth: 06/28/2018 **Registration 1:** 279871 Sale Price: \$1,400.00

Metcalfe, Mike & Linda Breeder: Owner: Metcalfe, Mike & Linda

She is a dark parker brown brindle. Her grand dam SHADOW JUBILEE was over 90 inches before she died. She is a tall big bodied heifer that is easy to work around. She not only has some famous sires in her ancestry but some famous dams as well; FIELD OF PEARLS, SHADOW JUBILEE, and other ancestors like CONCEALED WHEAPON, THE SHADOW, OVER KILL AND OVER HEAD, and OVERWHELMER. Her dam