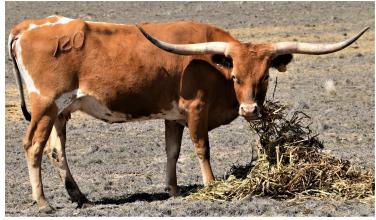

## **GRAND TSUNAMI LV**

 Date of Birth:
 08/12/2017

 Registration 1:
 276201

 Sale Price:
 \$1,600.00

Breeder: MARK D GILLILAND
Owner: Metcalfe, Mike & Linda

She is an easy keeper and great mother. She goes back to many greats like, RC TSUNAMI, CONCEALED WEAPON, SHARPSHOOTER, TEJAS STAR, JP RIO GRANDE. She is a well balanced heifer. She has some great longhorn genetics with RC Pacific Mermaid as she has produced more 90"ttt offspring than any other cow to date.