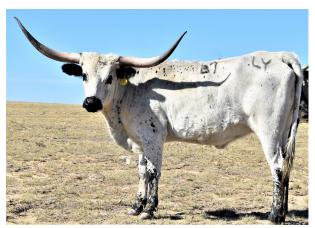

## AWESOME SHEEBA LV

Date of Birth: 03/02/2018 Registration 1: 279858

Breeder: Franks, Greg & Amy Owner: Metcalfe, Mike & Linda

Sheeba has great horn genetics and is, one of our biggest bodied heifers. She carries the true black and has well balanced conformation. She has many greats in genetics: SITTIN BULL, SENATOR two times, CIRCLE K DONOVAN, JP RIO GRANDE, TABASCO 3 times, PLAY BOY 2 times and on Dams bottom side, she has a lot of Buttler breeding.

**Total Horn:** 65.0000 on 08/20/2020 Weight: 870.0000 on 06/24/2020

AWESOME BLACK MAGIC

AWESOME SHEEBA LV

SITTIN SHEEBA

Courtesy of Longhorn Ventures

AWESOME MARTIN LUTHER

AWESOME GLORY

AWESOME VIAGRA