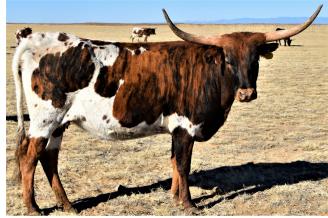

## **AWESOME IRON LV**

06/14/2018 Date of Birth: Registration 1: 279870 Sale Price: \$2,600.00

Metcalfe, Mike & Linda Breeder: Owner: Metcalfe, Mike & Linda

She is extremely colorful, and well balanced, with a clean underline. She will be a big heifer as her sire and dam are both big. We are hoping she gets the beautiful horn curl or twist like her mom IRON SYMBOL(a daughter of DRAG IRON that sold at the LEGACY for \$9,500.00 as a ten yr old. We may put her in a futurity. Her dam was my favorite cow as she was the most beautiful and iwas a great mom that produced a calf every year.