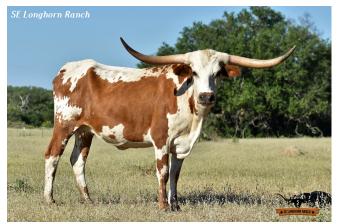

## SEL TOUCHDOWN SWOOP

Date of Birth: Registration 1: Breeder: Owner: 08/31/2018 CI313884 RED MCCOMBS RANCHES OF TEXAS EITAN & SANDY BARHUM

Courtesy of SE Longhorn Ranch/Eitan Barhum

FULL sister to RM OK LADY PAT 555 with 100"TTT and sold for \$100,000. This lady is colorful, large frame deep SUPERMAN body, and as sweet as they can be with an amazingly perfect disposition. Take a look at her bloodlines and her progeny. SUPER BOWL Bouncer Blend 64.7400 on 04/02/2024 TTT: VJ TOMMIE (AKA UNLIMITED) TOUCHDOWN OF RM UNCURLED VJ CURLY'S GIRL SEL TOUCHDOWN SWOOP PHENOMENON SW HE'S OK DAY'S MISS OKLAHOMA DALGOOD'S OK SWOOP MR REDMAC 732 SLATER 922 R. L. SLATER 774 RE R 0 W F Т